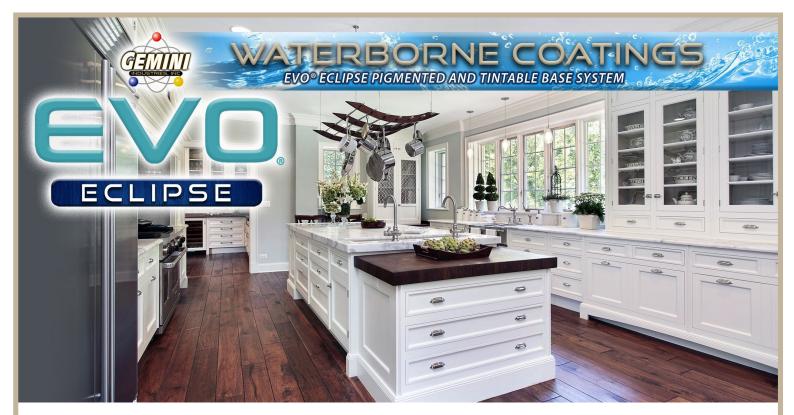

**EVO**® **ECLIPSE** - is the newest breakthrough waterborne coating system from Gemini Industries that again raises the bar for wood coatings in North America. Waterborne has never been easier or better.

# **EVO® ECLIPSE PIGMENTED AND TINTABLE BASE SYSTEM**

Available in 4 Sheens, Flat, Dull, Satin, and Semi-Gloss

- ECLBP-2000 Black Primer
- ECLWP-1000 White Primer
- ECLWT-01XX White Base
- ECLMT-02XX Mid-Tone Base
- ECLDB-03XX Deep Base
- ECLCB-04XX Clear Base
- EWH5
  EVO Hardener
- EAM1
   EVO Anti-Microbial Additive