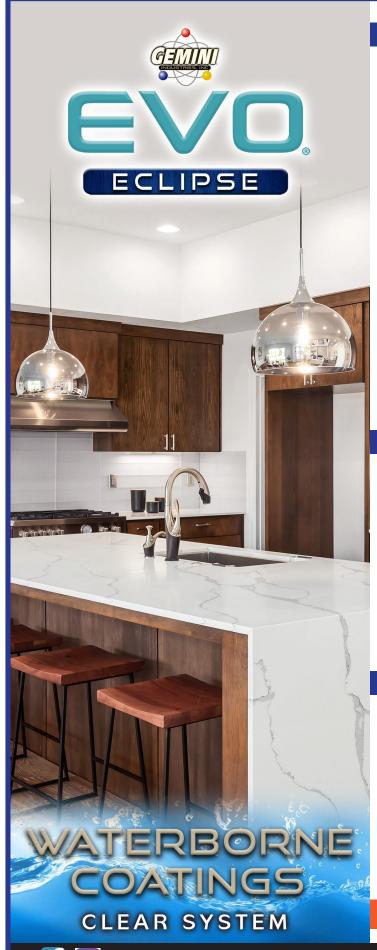

## EVO® ECLIPSE CLEAR product advantages:

- Low Odor Finish in Shop or On-Site with No Smell
- Fast Dry Dries Like Solvent Based Coatings
- Easier to Apply than Low VOC **Solvent Based Coatings**
- Exceptional Clarity
- Meets KCMA Performance Requirements, when Applied to Manufacturer's Specifications
- Extremely Low VOC
- Optional Hardener Adds Increased Performance
- HAPs Free
- Formaldehyde Free
- Phthalate Free
- Optional Anti-Microbial Protection Lasts for the Lifespan Of the Coating

## **EVO® ECLIPSE CLEAR SYSTEM**

• ECLSS-0100 Sealer

• ECL-0090 Gloss

• ECL-0060 Semi-Gloss

• ECL-0030 Satin • ECL-0020 Dull

 ECL-0010 Flat

 EWH5 **EVO Hardener** 

 EAM1 **EVO Anti-Microbial Additive** 

Available in 5 Sheens, Flat, Dull Satin, Semi-Gloss, and Gloss

Break the mold and move to EVO®