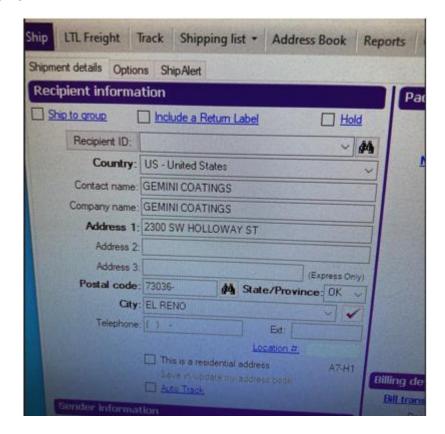

### Standard Operating Procedure

SHIP-24-0019 01

- 4.4.1 Country, Contact Name, Company Name, Address, Postal Code, State/Province, City
- 4.4.2 Number of Packages, Weight, Service Type, Packaging Type, Bill To