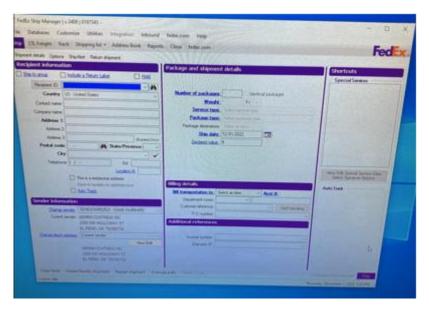

4.3 Shipping FedEx Ground Order - Continue to use the system by filling in the needed information into the following sections.

Sections - A series of sections will need to be filled in to complete your shipment. They 4.4 are as follows:

### Standard Operating Procedure

SHIP-24-0019 01

- 4.4.1 Country, Contact Name, Company Name, Address, Postal Code, State/Province, City
- 4.4.2 Number of Packages, Weight, Service Type, Packaging Type, Bill To