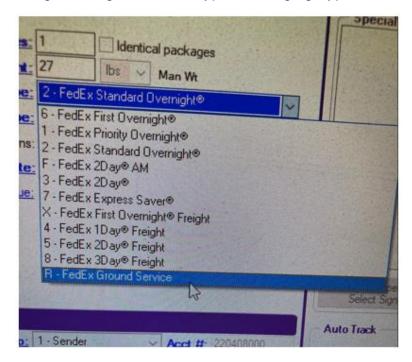

### Standard Operating Procedure

SHIP-24-0019 01

- 4.4.1 Country, Contact Name, Company Name, Address, Postal Code, State/Province, City
- 4.4.2 Number of Packages, Weight, Service Type, Packaging Type, Bill To