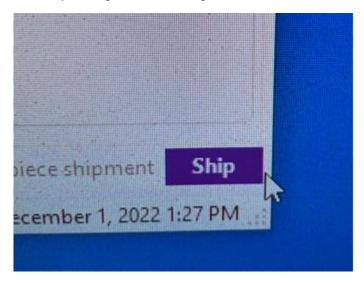

### **Standard Operating Procedure**

SHIP-24-0019 01

4.5 **Ship the Order** - Click ship and a package label will print. Apply the label to the package. Place the package in the designated Fedex Ground area.