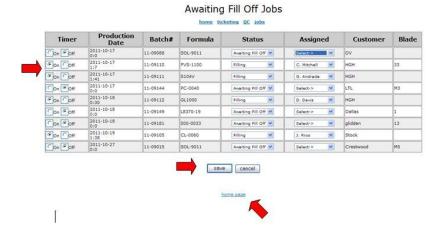

## Standard Operating Procedure

PACK-22-0002 01

4.7 Click "On" in the "Timer" column for the batch to be filled.

- 4.8 Select "Save" at the bottom of the screen.
- 4.9 Select "Home Page"
- 4.10 Select "Logout"