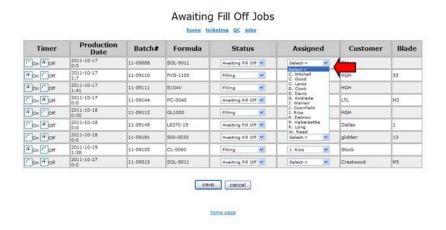

## Standard Operating Procedure

PACK-22-0002 01

4.5 Click the drop down in the "**Status**" column and select "**Filling**" for the appropriate batch.

4.6 Click the drop down in the **"Assigned"** column and select your name for the batch to be filled.