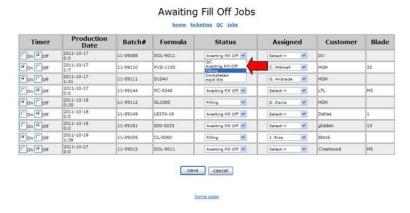

## Standard Operating Procedure

PACK-22-0002 01

4.5 Click the drop down in the "**Status**" column and select "**Filling**" for the appropriate batch.

4.6 Click the drop down in the **"Assigned"** column and select your name for the batch to be filled.