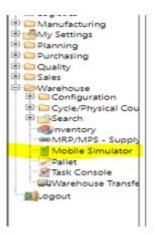

4.2 Once Logged in on the left hand side click the "warehouse" folder.

| earch           |   |
|-----------------|---|
| Favorites       |   |
| - Administratio | n |
| Logistics       |   |
| Manufacturin    | g |
| My Settings     |   |
| Planning        |   |
| Purchasing      |   |
| Quality         |   |
| Sales           |   |
| Warehouse       |   |
| Logout          |   |

4.3 From the "warehouse" folder select "mobile simulator".

4.4 From the mobile simulator select "print stock label"

| (=Bad 🔀 Carcel 🏠 🔮 🚖          |
|-------------------------------|
| Mobile Menu                   |
| Inventory                     |
| My Settings                   |
| Picking                       |
| Printing                      |
| Production                    |
| Quality                       |
| Print Stock Label             |
| Do It Best Case Barcode Label |
| Receiving                     |
| Shipping                      |
|                               |
|                               |
|                               |
|                               |