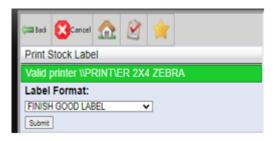

4.5 Select the correct printer you are using

| Gemini Industries, Inc.      | Printing Labels/Stickers/Bar Codes for<br>Packaging |
|------------------------------|-----------------------------------------------------|
| Standard Operating Procedure | SHIP-24-0010 01                                     |

4.6 Select the correct label format \*\*note\*\* for most finished goods it will be "finished good label" format

- 4.7 Enter number of labels needed
- 4.8 Enter your lot number found on your "repack" ticket. \*\*NOTE\*\* If lot is incorrect, you will not be able to proceed.
- 4.9 9. **"Confirm"**