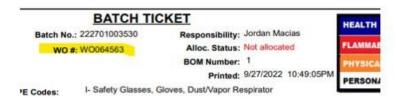

## 4.0 Identifying Physical Locations of and Picking Raw Materials

- 4.1 Navigate to Assistics Home page. http://assist/assistics/index.jsp or login on your handheld device. If you are using a handheld device, verify with your supervisor that it is intrinsically safe before bringing it into the production environment.
- 4.2 Login using your login and password supplied by your supervisor or the IT department.
- 4.3 Navigate to the mobile Menu and select "Production".
- 4.4 Select "Production Input".
- 4.5 Select "Issue Ingredient".
- 4.6 Enter or Scan your Production Order/Work Order number. The Work Order number is found at the top of the Work Order. (Example below highlighted yellow).