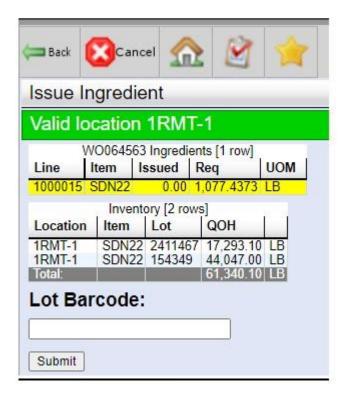

## Standard Operating Procedure

PROD-22-0001 01

4.9 Enter the Lot number of the material you physically used. Reference your physical batch ticket to ensure the lot numbers you used are available to pick in the system. If they are not contact your supervisor to report an inventory discrepancy. If you are picking a raw material from the tank farm always pick the oldest lot number available. Do not take shortcuts when it comes to location and lot accuracy! Mistakes here can cost the company money and cost you your job. (Example SDN22 in 1RMT-1 shows 2 lot numbers.