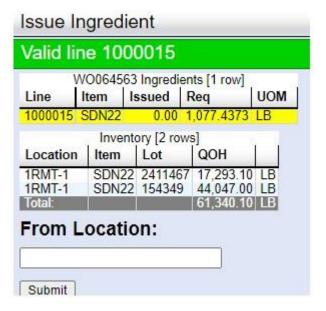

4.7 Enter the line number that corresponds to the raw material you need to pick. The line number is the 7-digit number in the leftmost column. (Example SDN22 is line 1000015).

| Valid production order WO064563 |                                                                                                                                                                                                                                                                                                                                                                                                                                                                                                                                                                                                                                                                                                                                                                                                                                                                                                                                                                                                                                                                                                                                                                                                                                                                                                                                                                                                                                                                                                                                                                                                                                                                                                                                                                                                                                                                                                                                                                                                                                                                                                                                |                      |                  |     |  |
|---------------------------------|--------------------------------------------------------------------------------------------------------------------------------------------------------------------------------------------------------------------------------------------------------------------------------------------------------------------------------------------------------------------------------------------------------------------------------------------------------------------------------------------------------------------------------------------------------------------------------------------------------------------------------------------------------------------------------------------------------------------------------------------------------------------------------------------------------------------------------------------------------------------------------------------------------------------------------------------------------------------------------------------------------------------------------------------------------------------------------------------------------------------------------------------------------------------------------------------------------------------------------------------------------------------------------------------------------------------------------------------------------------------------------------------------------------------------------------------------------------------------------------------------------------------------------------------------------------------------------------------------------------------------------------------------------------------------------------------------------------------------------------------------------------------------------------------------------------------------------------------------------------------------------------------------------------------------------------------------------------------------------------------------------------------------------------------------------------------------------------------------------------------------------|----------------------|------------------|-----|--|
| Line                            | WO064563 I<br>Item                                                                                                                                                                                                                                                                                                                                                                                                                                                                                                                                                                                                                                                                                                                                                                                                                                                                                                                                                                                                                                                                                                                                                                                                                                                                                                                                                                                                                                                                                                                                                                                                                                                                                                                                                                                                                                                                                                                                                                                                                                                                                                             | ngredients<br>Issued | [14 rows]<br>Req | UOM |  |
| 1000015                         | SDN22                                                                                                                                                                                                                                                                                                                                                                                                                                                                                                                                                                                                                                                                                                                                                                                                                                                                                                                                                                                                                                                                                                                                                                                                                                                                                                                                                                                                                                                                                                                                                                                                                                                                                                                                                                                                                                                                                                                                                                                                                                                                                                                          | 0.00                 | 1.077.4373       | LB  |  |
| 1000020                         | MSO1446                                                                                                                                                                                                                                                                                                                                                                                                                                                                                                                                                                                                                                                                                                                                                                                                                                                                                                                                                                                                                                                                                                                                                                                                                                                                                                                                                                                                                                                                                                                                                                                                                                                                                                                                                                                                                                                                                                                                                                                                                                                                                                                        | 0.00                 | 95.4775          | LB  |  |
| 1000030                         | RLN689                                                                                                                                                                                                                                                                                                                                                                                                                                                                                                                                                                                                                                                                                                                                                                                                                                                                                                                                                                                                                                                                                                                                                                                                                                                                                                                                                                                                                                                                                                                                                                                                                                                                                                                                                                                                                                                                                                                                                                                                                                                                                                                         | 0.00                 | 1.884.0419       | LB  |  |
| 1000035                         | MDO1225                                                                                                                                                                                                                                                                                                                                                                                                                                                                                                                                                                                                                                                                                                                                                                                                                                                                                                                                                                                                                                                                                                                                                                                                                                                                                                                                                                                                                                                                                                                                                                                                                                                                                                                                                                                                                                                                                                                                                                                                                                                                                                                        | 0.00                 | 10.3337          | LB  |  |
| 1000050                         | FSO39                                                                                                                                                                                                                                                                                                                                                                                                                                                                                                                                                                                                                                                                                                                                                                                                                                                                                                                                                                                                                                                                                                                                                                                                                                                                                                                                                                                                                                                                                                                                                                                                                                                                                                                                                                                                                                                                                                                                                                                                                                                                                                                          | 0.00                 | 14.9398          | LB  |  |
| 1000061                         | MBO1774                                                                                                                                                                                                                                                                                                                                                                                                                                                                                                                                                                                                                                                                                                                                                                                                                                                                                                                                                                                                                                                                                                                                                                                                                                                                                                                                                                                                                                                                                                                                                                                                                                                                                                                                                                                                                                                                                                                                                                                                                                                                                                                        | 0.00                 | 38.0564          | LB  |  |
| 1000080                         | SLE14                                                                                                                                                                                                                                                                                                                                                                                                                                                                                                                                                                                                                                                                                                                                                                                                                                                                                                                                                                                                                                                                                                                                                                                                                                                                                                                                                                                                                                                                                                                                                                                                                                                                                                                                                                                                                                                                                                                                                                                                                                                                                                                          | 0.00                 | 203.8491         | LB  |  |
| 1000090                         | RLN1349                                                                                                                                                                                                                                                                                                                                                                                                                                                                                                                                                                                                                                                                                                                                                                                                                                                                                                                                                                                                                                                                                                                                                                                                                                                                                                                                                                                                                                                                                                                                                                                                                                                                                                                                                                                                                                                                                                                                                                                                                                                                                                                        | 0.00                 | 1.370.2082       | LB  |  |
| 1000095                         | RLN149                                                                                                                                                                                                                                                                                                                                                                                                                                                                                                                                                                                                                                                                                                                                                                                                                                                                                                                                                                                                                                                                                                                                                                                                                                                                                                                                                                                                                                                                                                                                                                                                                                                                                                                                                                                                                                                                                                                                                                                                                                                                                                                         | 0.00                 | 251.2308         | LB  |  |
| 1000100                         | Manager State of Assessment                                                                                                                                                                                                                                                                                                                                                                                                                                                                                                                                                                                                                                                                                                                                                                                                                                                                                                                                                                                                                                                                                                                                                                                                                                                                                                                                                                                                                                                                                                                                                                                                                                                                                                                                                                                                                                                                                                                                                                                                                                                                                                    | 0.00                 | 1.111.5595       | LB  |  |
| 1000105                         | The state of the s | 0.00                 | 361.6731         | LB  |  |
| 1000110                         |                                                                                                                                                                                                                                                                                                                                                                                                                                                                                                                                                                                                                                                                                                                                                                                                                                                                                                                                                                                                                                                                                                                                                                                                                                                                                                                                                                                                                                                                                                                                                                                                                                                                                                                                                                                                                                                                                                                                                                                                                                                                                                                                | 0.00                 | 1.191.122        | LB  |  |
| 1000120                         | MFO1180                                                                                                                                                                                                                                                                                                                                                                                                                                                                                                                                                                                                                                                                                                                                                                                                                                                                                                                                                                                                                                                                                                                                                                                                                                                                                                                                                                                                                                                                                                                                                                                                                                                                                                                                                                                                                                                                                                                                                                                                                                                                                                                        | 0.00                 | 7.6181           | LB  |  |
| 1000125                         |                                                                                                                                                                                                                                                                                                                                                                                                                                                                                                                                                                                                                                                                                                                                                                                                                                                                                                                                                                                                                                                                                                                                                                                                                                                                                                                                                                                                                                                                                                                                                                                                                                                                                                                                                                                                                                                                                                                                                                                                                                                                                                                                | 0.00                 | 1 4394           |     |  |

## Standard Operating Procedure

PROD-22-0001 01

4.8 Enter the Location of the raw material you physically used. Reference your physically batch ticket to ensure your locations and lot numbers needed are available. If they are not contact your supervisor to report an inventory discrepancy. Do not take shortcuts when it comes to location and lot accuracy! Mistakes here can cost the company money and cost you your job. (Example SDN22 has one location available, but two lot numbers).