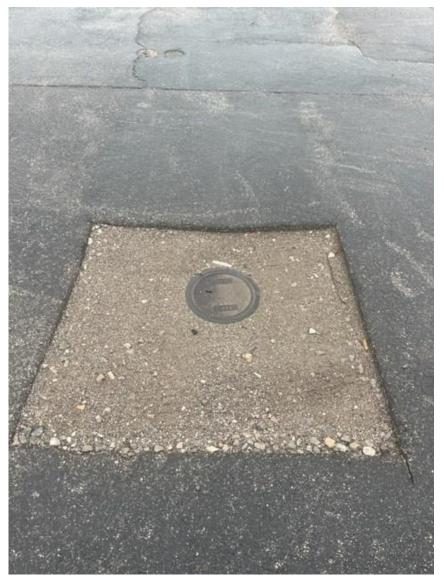

# 501-24-0001 01

4.5 Water Shutoff

Figure 5: Water Shutoff (SW Parking Lot)

- 4.6 General Maintenance
  - 4.6.1 The water shutoff tool is located inside the west walkthrough door.